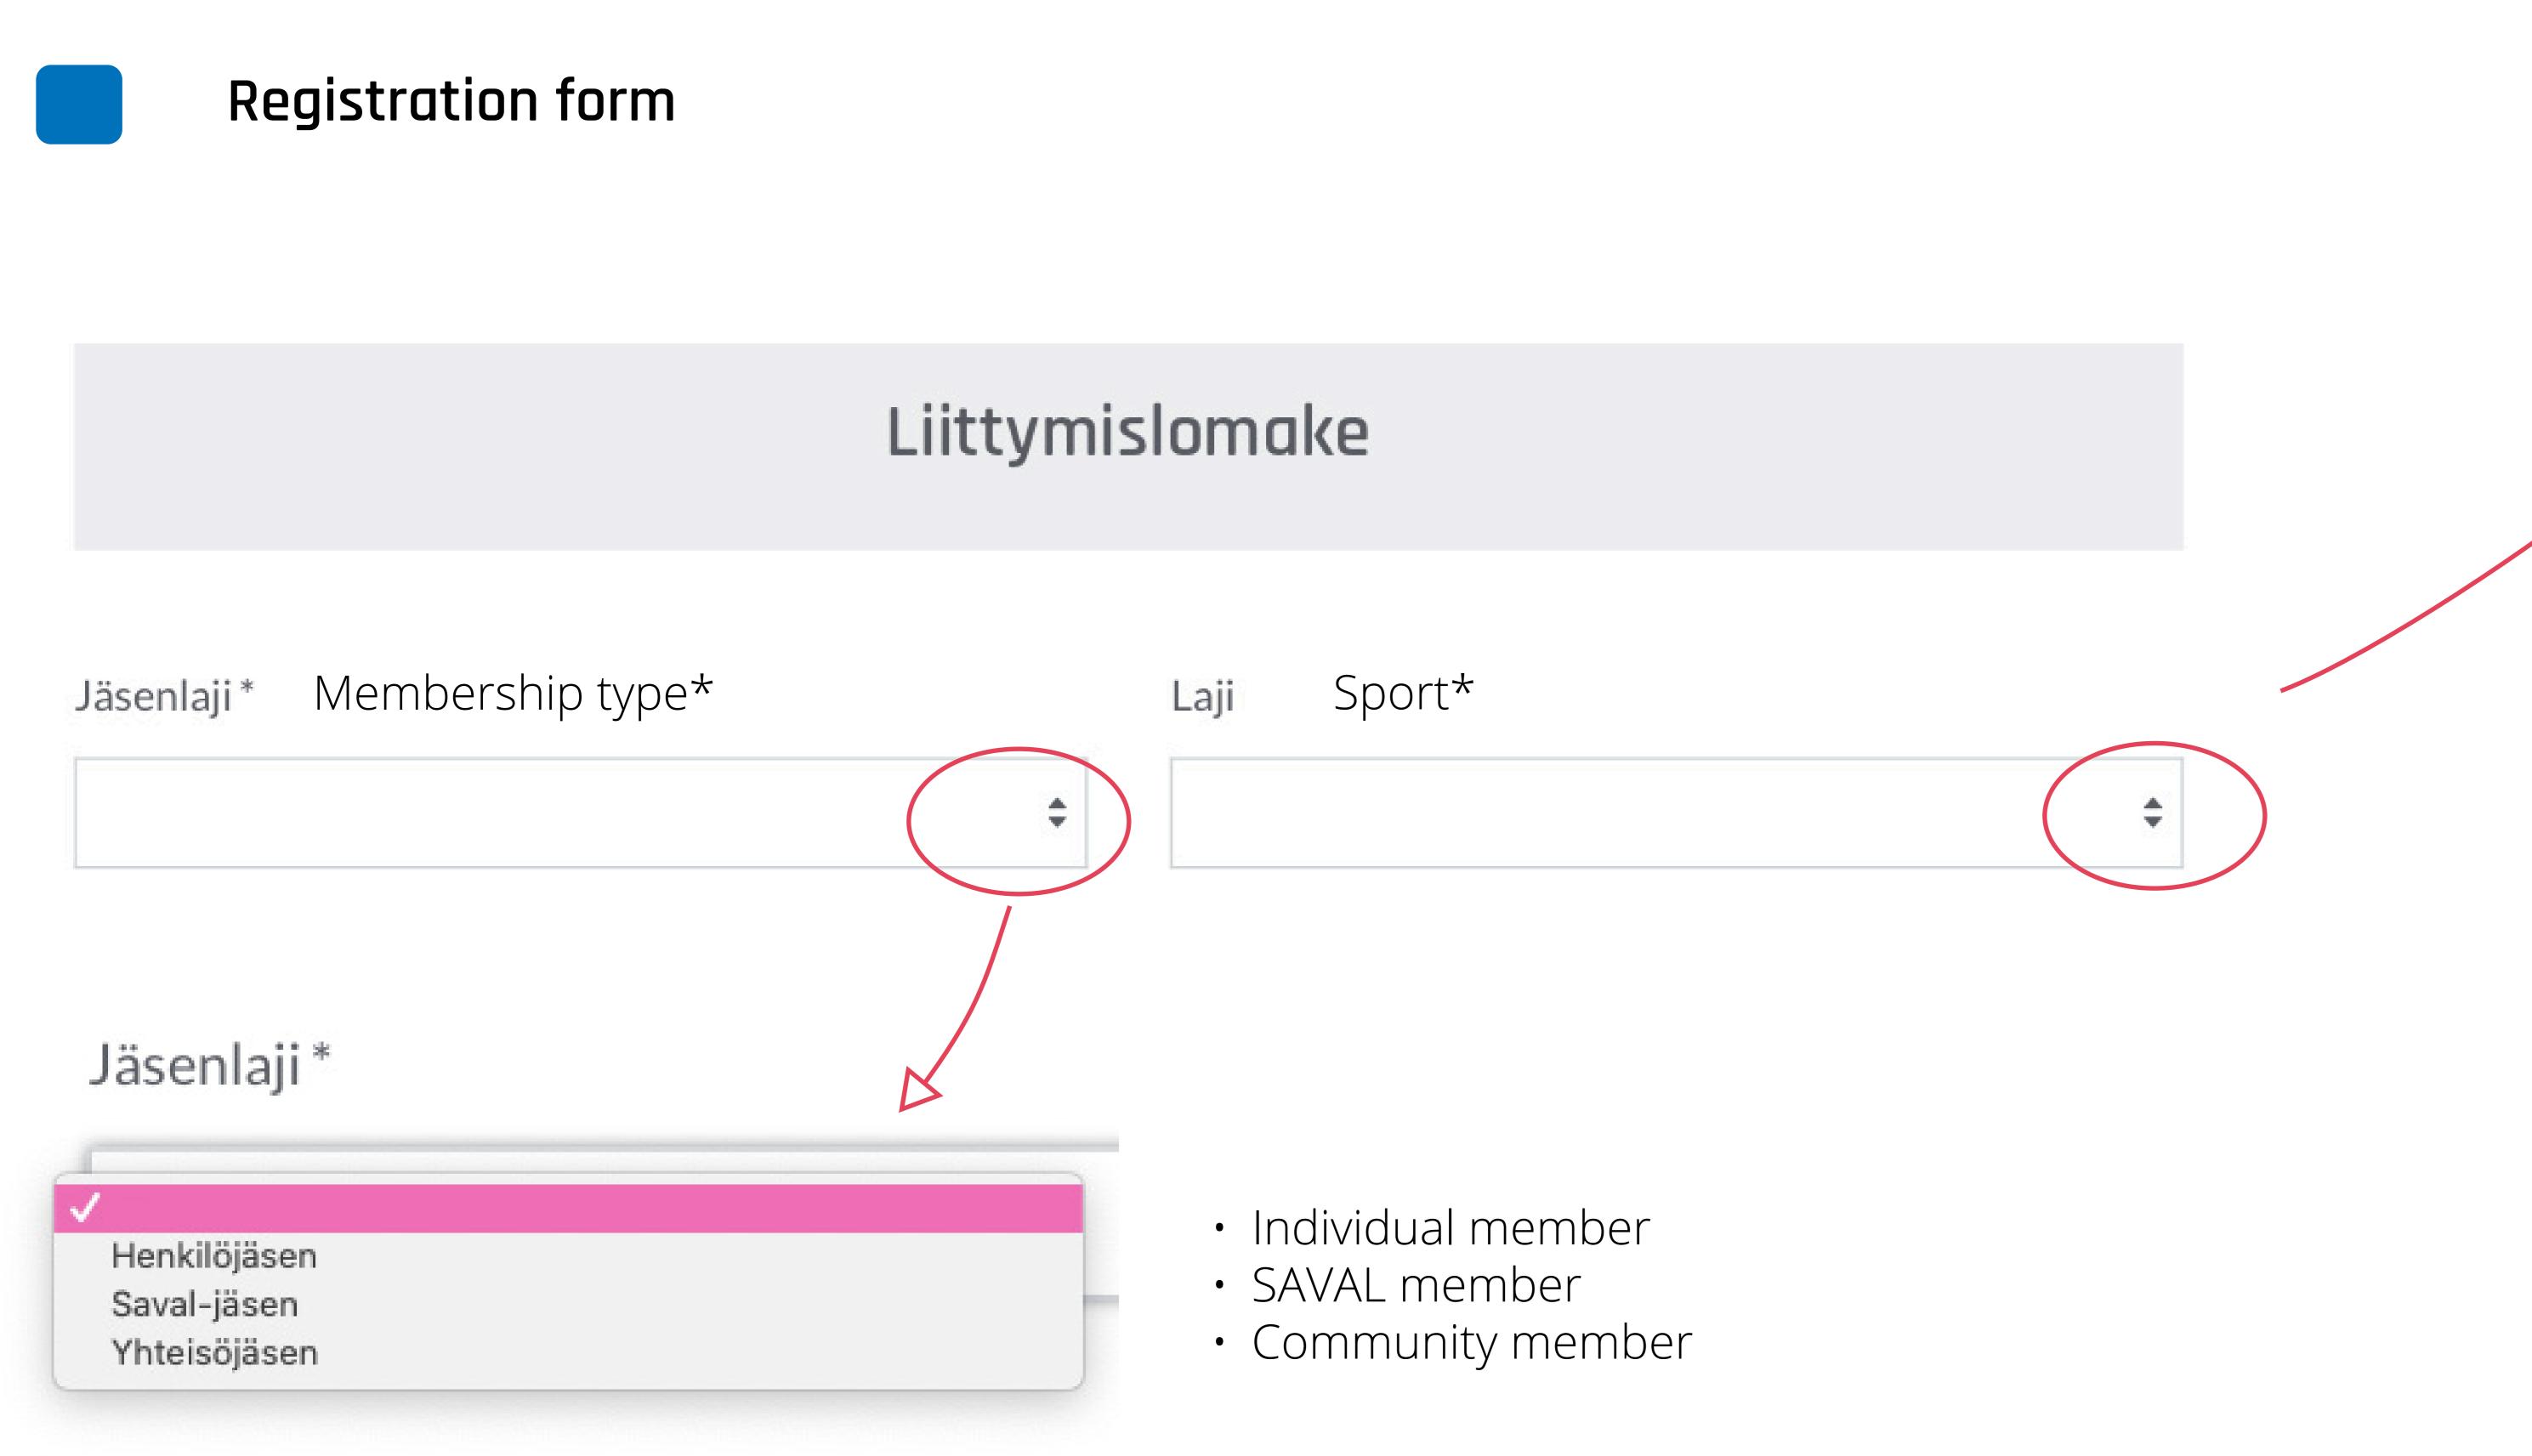

The membership fee is 59 euros for one calendar year for personal members and 89 euros for community members. (Fee for year 2021, will be decided yearly)

The same membership form is used for personal members and community members joining the Finnish Coaches Association. Select the membership through selecting the membership type.

Personal members of the Professional Coaches of Finland (SAVAL ry.) choose SAVAL membership as the membership type.

Personal members of the Finnish Coaches Association and members of SAVAL ry can also be members of a sport-specific coaches' club (special interest group) of their choice.