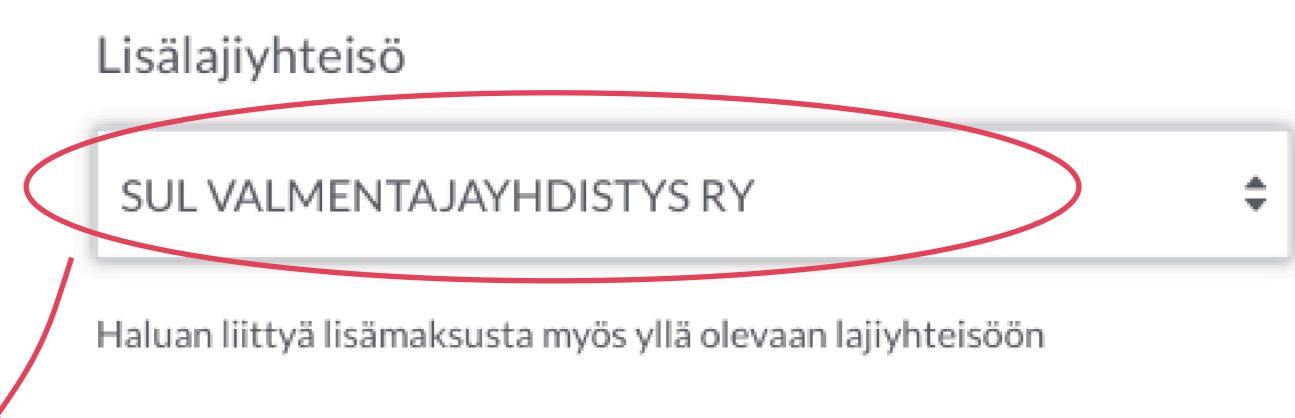

If you want to join a sport-specific coaches' club/association, choose the sport-specific coaches' club/ association membership as your primary membership. It includes at the same time the membership to the Finnish Coaches Association. If you also want to include membership to a second sport-specific coaches' club/association, you can select an additional sport-specific coaches' club/association for an additional fee.

# Additional sport-specific club/ Lisälajiyhteisö association membership Haluan liittyä lisämaksusta myös yllä olevaan lajiyhteisöön I want to join the above selected organization for an additional fee Lisälajiyhteisö AUTOURHEILUVALMENTAJAT EQUESTRIAN TRAINERS-FINLAND JÄÄKIEKKOVALMENTAJAKERHO NYRKKEILYVALMENTAJAKERHO PESÄPALLOVALMENTAJAT PPV SAL-VALMENTAJAT RY SUL VALMENTAJAYHDISTYS RY SUOMEN FYSIIKKAVALMENTAJAT RY SUOMEN GOLFVALMENTAJAT SUOMEN JOUSIAMMUNTAVALMENTAJAT SUOMEN JUDOVALMENTAJAKERHO SUOMEN KORIPALLOVALMENTAJAT RY SUOMEN KÄSIPALLOVALMENTAJAT - FINLANDS HANDBOLLSTRÄNAREN RY SUOMEN LENTOPALLOVALMENTAJAT CHOMEN MELONITAVALMENTA LAZEDHO