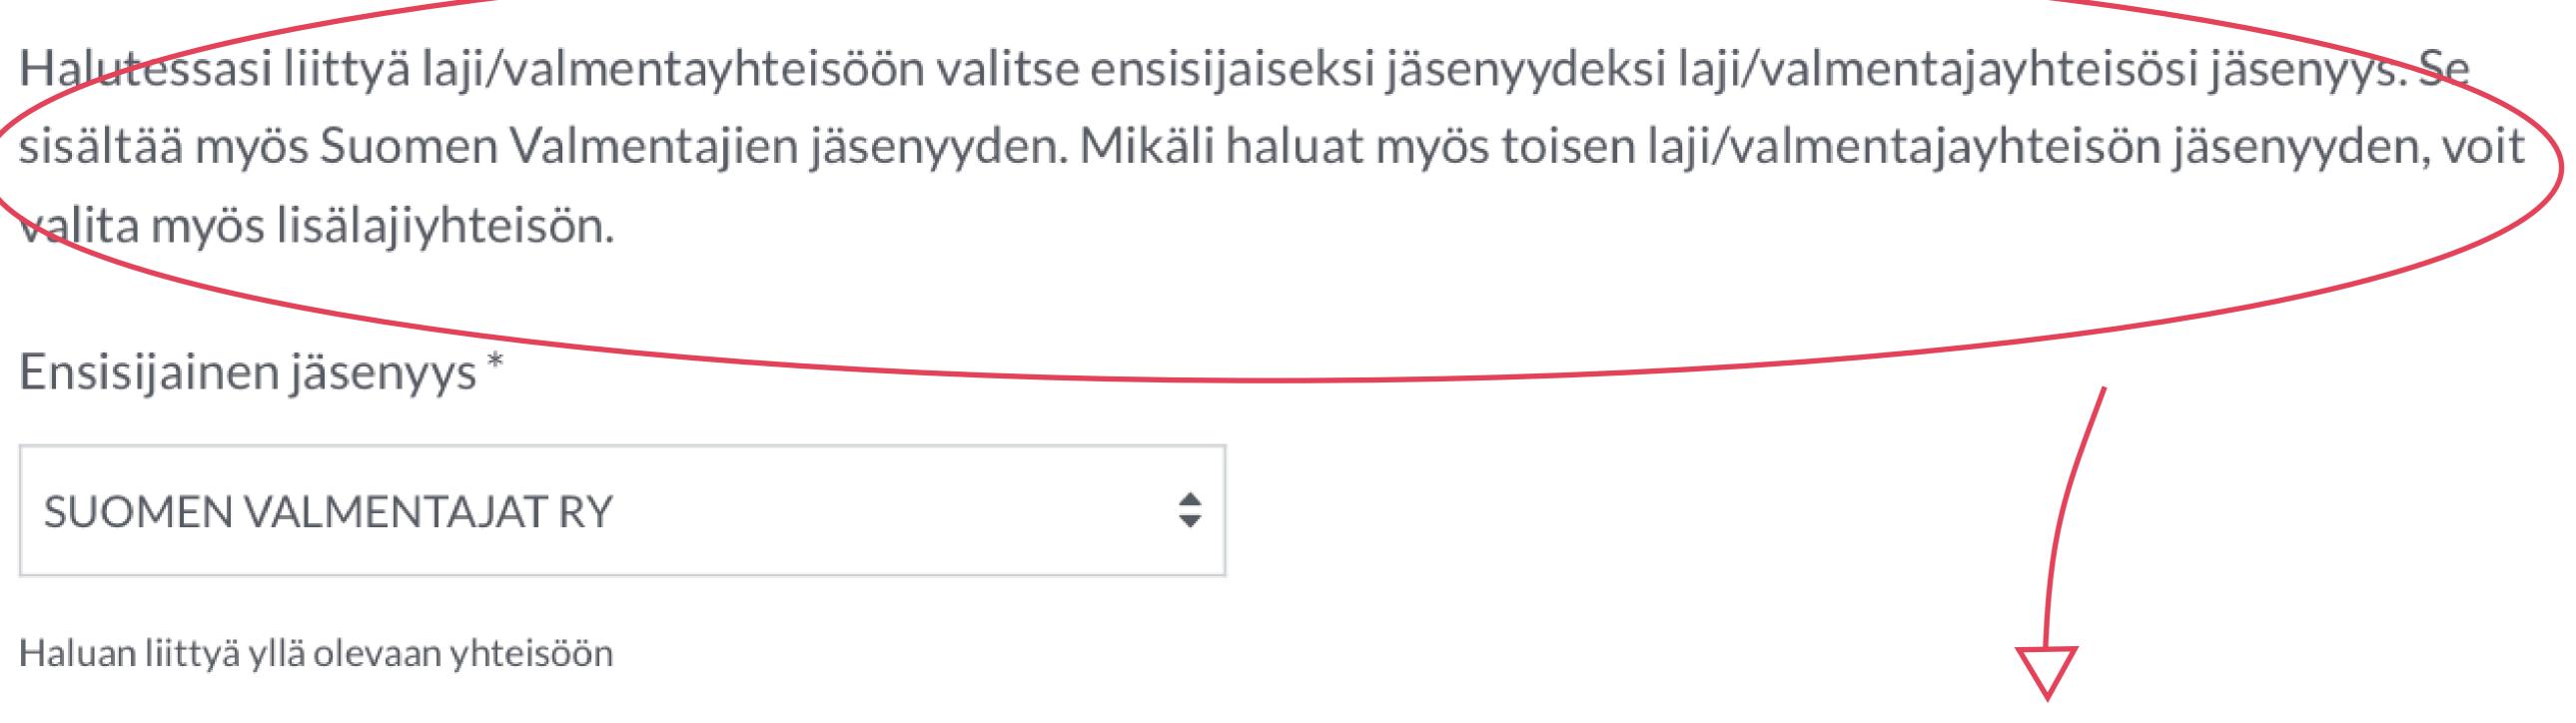

Halutessasi liittyä laji/valmentayhteisöön valitse ensisijaiseksi jäsenyydeksi laji/valmentajayhteisösi jäsenyys. Se valita myös lisälajiyhteisön.

Ensisijainen jäsenyys \*

SUOMEN VALMENTAJAT RY

Haluan liittyä yllä olevaan yhteisöön

If you want to join a sport-specific coaches' club/association, choose the sport-specific coaches' club/ association membership as your primary membership. It includes at the same time the membership to the Finnish Coaches Association. If you also want to include membership to a second sport-specific coaches' club/association, you can select an additional sport-specific coaches' club/association for an additional fee.