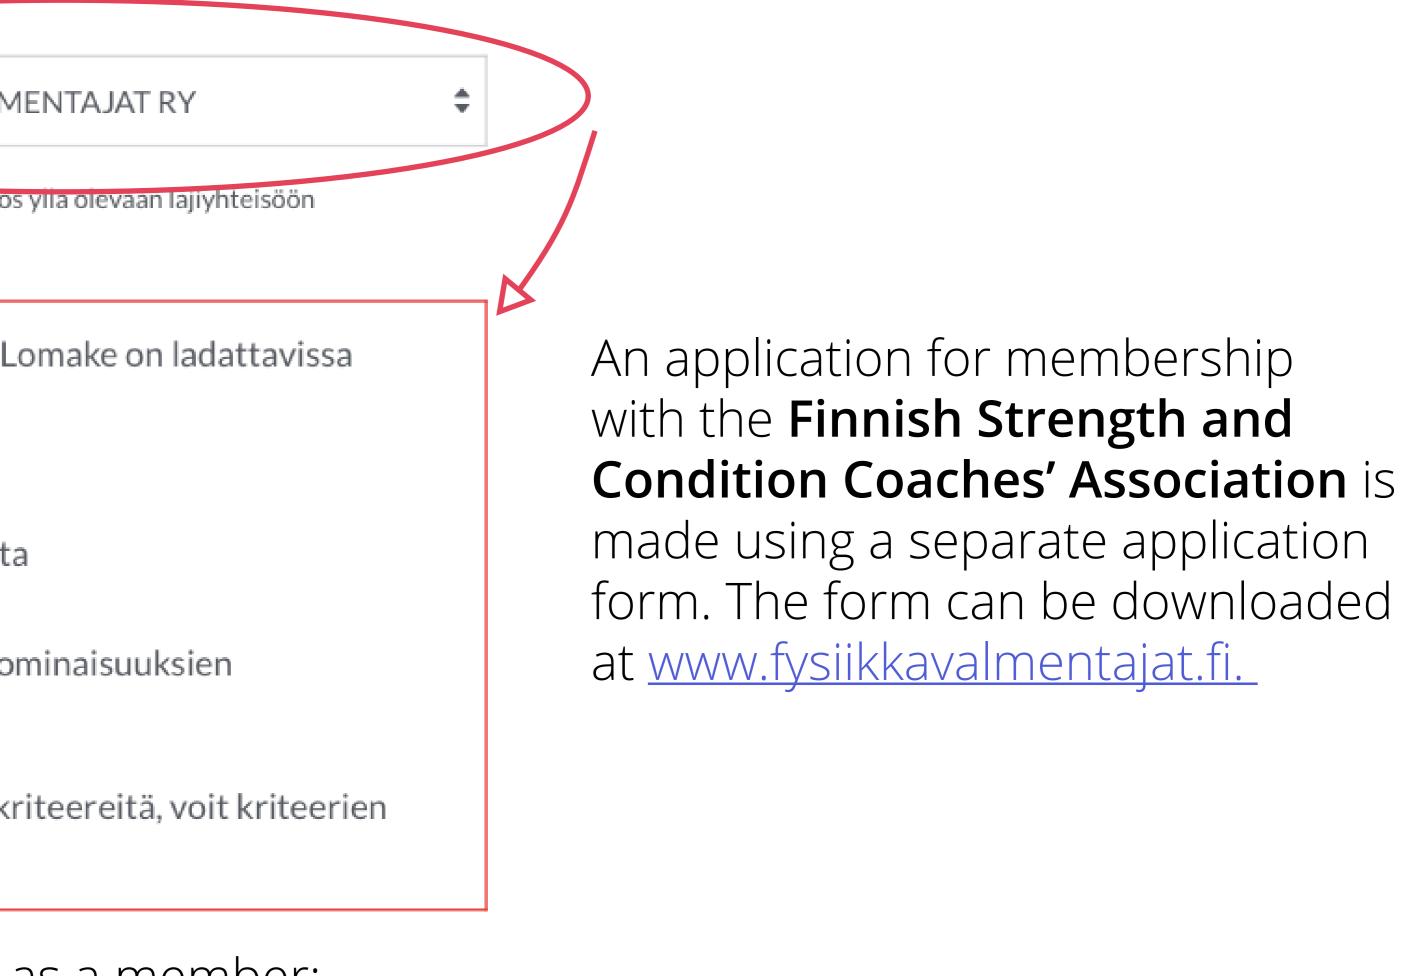

# More detailed information about Finnish Strength and Condition Coaches' Association ry

| Ensisijainen jäsenyys *               | Lisälajiyhteisö               |     |
|---------------------------------------|-------------------------------|-----|
| AUTOURHEILUVALMENTAJAT                | SUOMEN FYSIIKKAVA             | LN  |
| Haluan liittyä yllä olevaan yhteisöön | Haluan liittyä lisämaksusta m | iyo |

Suomen Fysiikkavalmentajien jäseneksi haetaan erillisellä hakemuslomakkeella. Lomake on ladattavissa www.fysiikkavalmentajat.fi.

Jäseneksi hyväksytään henkilö, joka täyttää seuraavat kriteerit:

- 1. Vakaa pohjakoulutus ihmisen anatomiasta ja fysiologiasta sekä valmennusopista
- 2. Vähintään 5 vuoden yhtäjaksoinen kokemus fysiikkavalmennuksen parissa
- 3. Eduksi luetaan, jos hakija on toiminut kouluttajana omassa lajissa tai fyysisten ominaisuuksien kehittämisessä muille valmentajille

Hakemukseen voi liittää mukaan suosittelijoiden lausuntoja. Mikäli et vielä täytä kriteereitä, voit kriteerien täyttämiseen saakka olla Suomen Valmentajien jäsen.

A person who meets the following criteria will be accepted as a member: