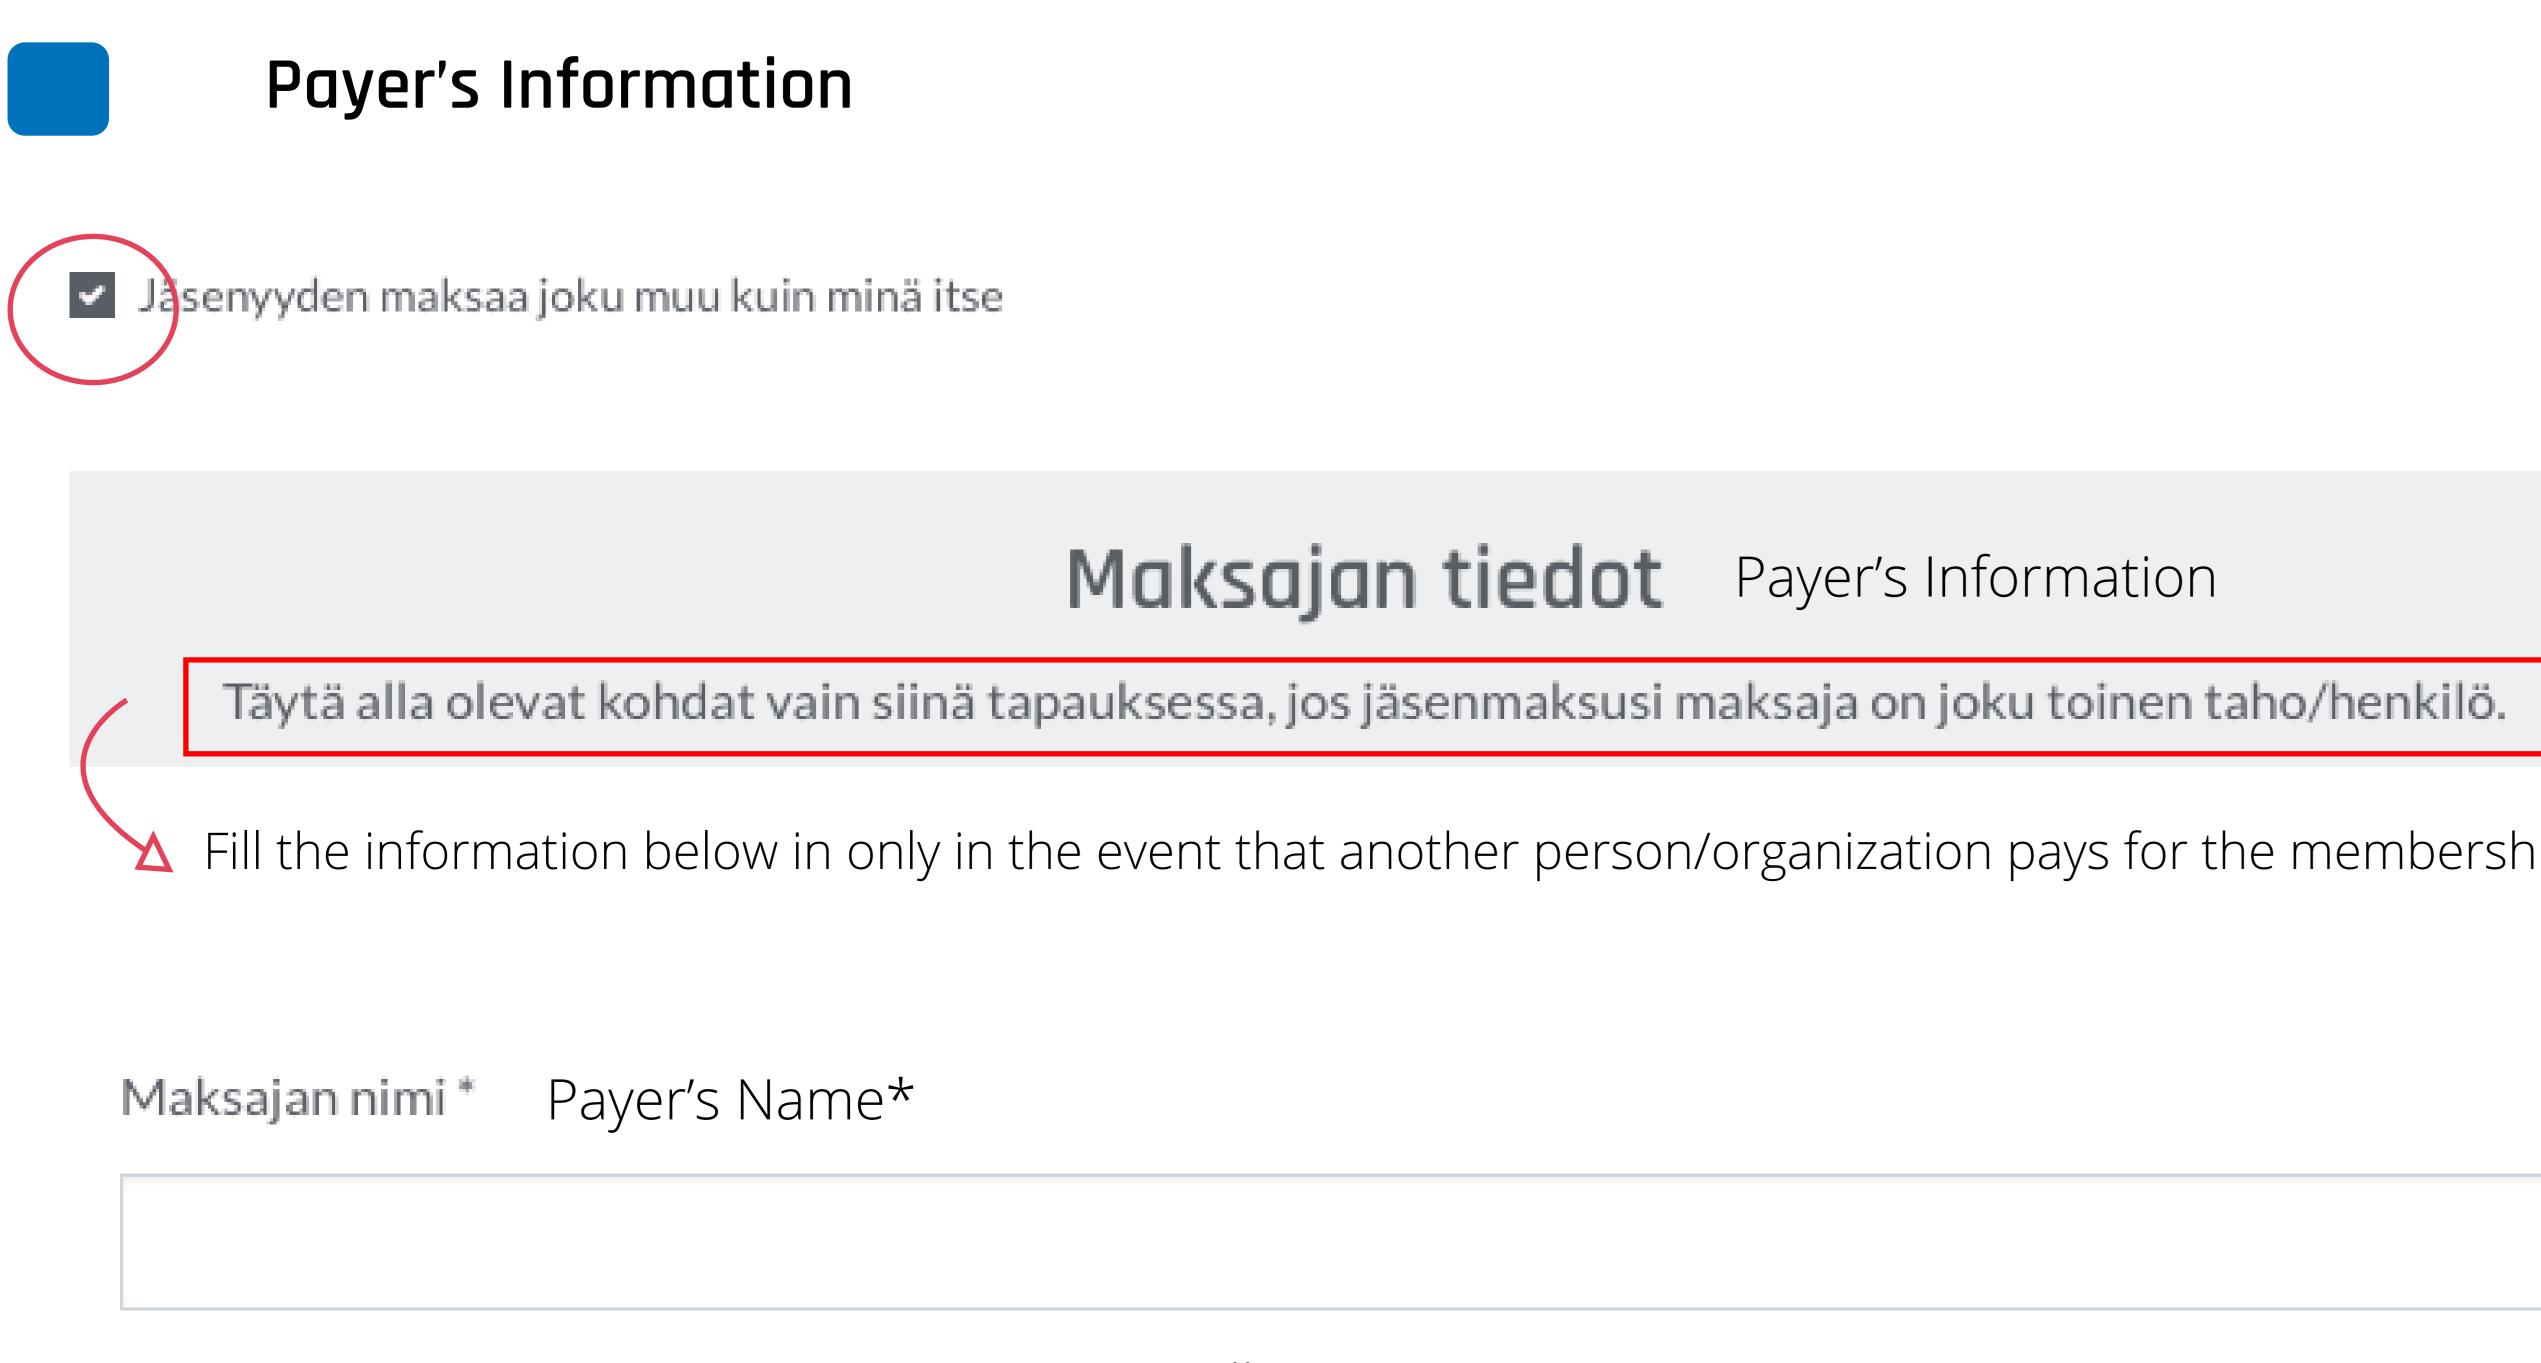

Jäsenyyden maksaja Membership payer

Jäsenyyden maksaa joku muu kuin minä itse Someone else than I pays for the membership

# Maksajan tiedot Payer's Information

 $\Delta$  Fill the information below in only in the event that another person/organization pays for the membership fee.

Täytä muodossa sukunimi - etunimi tai organisaation nimi 👘 Fill in Last name – First name or organization

| Payer's Information    |                         |  |  |  |  |  |
|------------------------|-------------------------|--|--|--|--|--|
| Maksajan katuosoite *  | Payer's Postal address* |  |  |  |  |  |
|                        |                         |  |  |  |  |  |
| Maksajan postinumero * | Payer's Postal code*    |  |  |  |  |  |
| V-tunnuc Rusinoss IF   |                         |  |  |  |  |  |